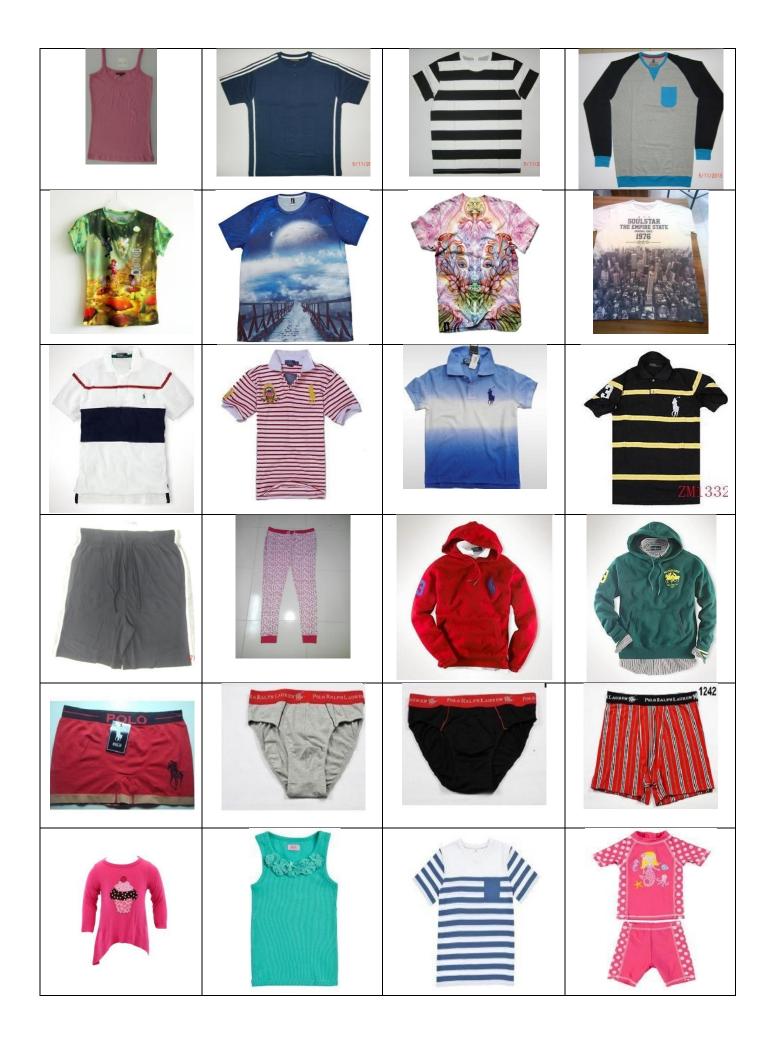

# **Production Items:**

The Company Manufactures all kinds of Knit Garments at satisfaction of various store buyers and users. Main items are: (i) T. Shirt, (ii) Polo Shirt, (iii) Sweat Shirt, (iv) Tank Top, (v) Shorts, (vi) Sports Wear, (vii) Polar Fleece Jacket etc (Tops and Bottoms).(viii) Skirt (ix) Trousers (x) Jogging Set ect. For Men's, Ladies, Boys & Girls with Print, Appliqué + Embroidery. We are Capable to do any Kinds of Design & Style as per buyer Requirement,